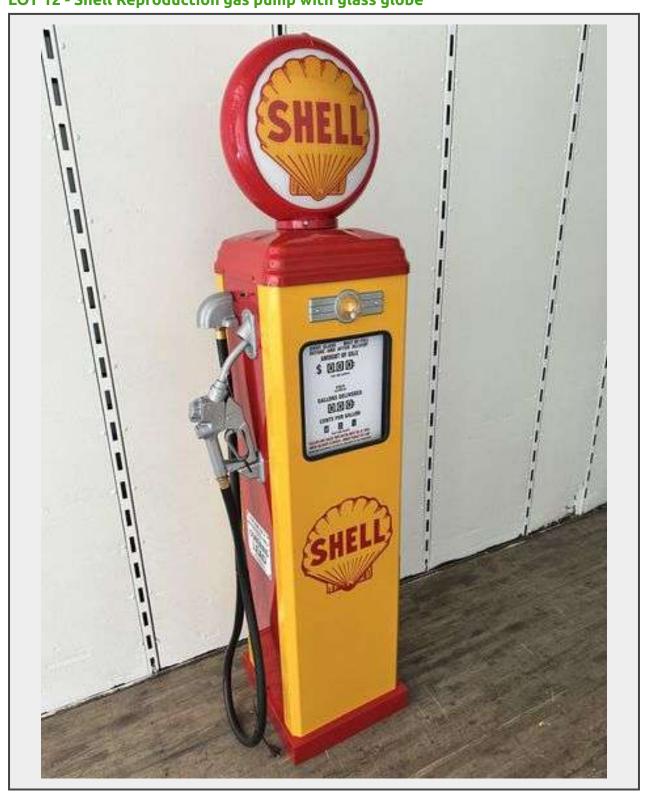

**Sale Name:** Chips Hot Rod Garage - Signs and Petroleum Items **LOT 12 - Shell Reproduction gas pump with glass globe** 

## **Description**

BUY IT NOW PRICE \$1395. If you wish to purchase this item, log in or register your account and then a BUY IT NOW button will appear.

Shell Reproduction Gas Pump with glass globe. One of the finest reproduction metal pumps produced. Lighted glass globe. This pump is fully assembled and ready for

display in your restaurant, garage, barndemenium or man cave. No shipping on this item due to size (over 6'). We can hold this item after payment is received until you can come pick it up or arrange for your own shipping.