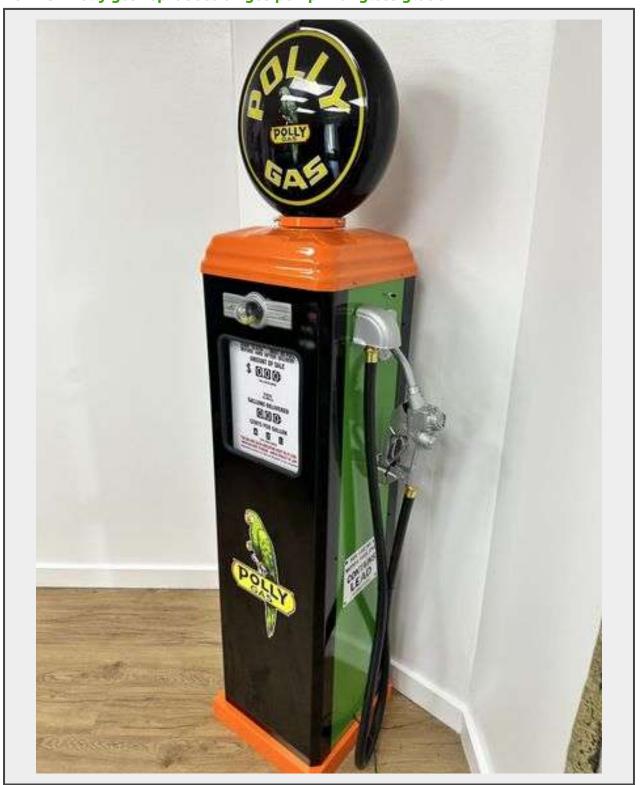

**Sale Name:** Chips Hot Rod Garage - Signs and Petroleum Items **LOT 15 - Polly gas reproduction gas pump with glass globe** 

## **Description**

BUY IT NOW PRICE \$1395. If you wish to purchase this item, log in or register your account and then a BUY IT NOW button will appear.

Polly gas Reproduction Gas Pump with glass globe. One of the finest reproduction metal pumps produced. Lighted glass globe. This pump is fully assembled and ready

for display in your restaurant, garage, barndemenium or man cave. No shipping on this item due to size (over 6'). We can hold this item after payment is received until you can come pick it up or arrange for your own shipping.