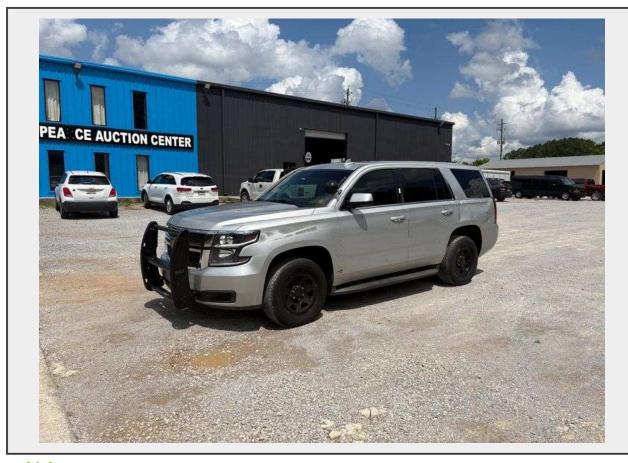

## LOT 16 - 2016 Chevrolet Tahoe 2WD

Vehicle VIN 1GNLCDEC6GR349966

Vehicle Year 2016

Vehicle Make CHEVROLET

Vehicle Model Tahoe

Vehicle Engine V-Shaped

Vehicle Transmission Automatic

## **Description**

2016 Chevrolet Tahoe, Vin# 1GNLCDEC6GR349966, Shows 131,621 Miles, 5.3L PPV Gasoline Engine, Automatic Transmission, Cold AC, has damage to left rear quarter-see picture, Cranks, runs and drives, was driven to our facility. City of Pelham Unit 1606